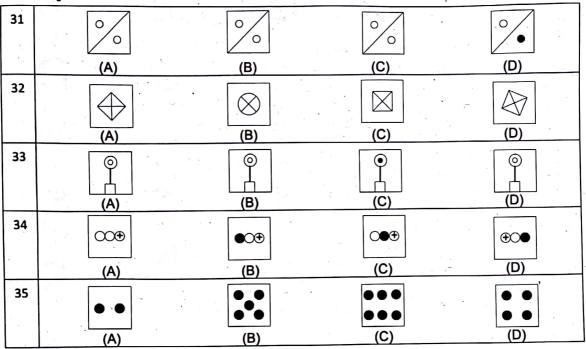

NMMS - 2017

Page 4 of 16

સુયના: પ્રશ્ન 31 થી 35 માં દરેકમાં ચાર આકૃત્તિઓ આપેલી છે. એક આકૃત્તિ બાકીની ત્રણ આકૃત્તિથી જુદી પડે છે. આ જુદી પડતી આકૃત્તિ શોધો.

સુચના : પ્રશ્ન નંબર 36 થી 40 માં પ્રથમ બે શબ્દોનો યોક્કસ સંબંધ ધ્યાનમાં રાખી (?) પ્રશ્નાર્થ દર્શાવેલ સ્થાન પર બંધબેસતો વિકલ્પ પસંદ કરો.